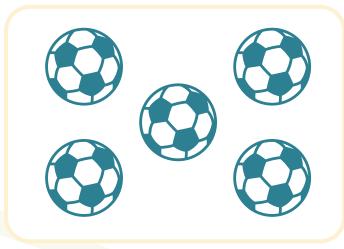

## **COUNT THE BALLS**

Circle the number that matches the picture

1 2 3 4 5 6

1 2 3 4 5 6

1 2 3 4 5 6

1 2 3 4 5 6