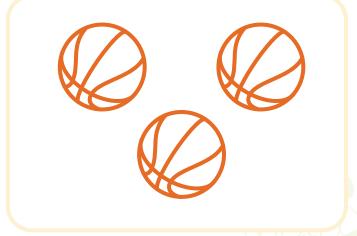

## **COUNT THE BALLS**

Circle the number that matches the picture

1 2 3 4 5 6

1 2 3 4 5 6

1 2 3 4 5 6

1 2 3 4 5 6